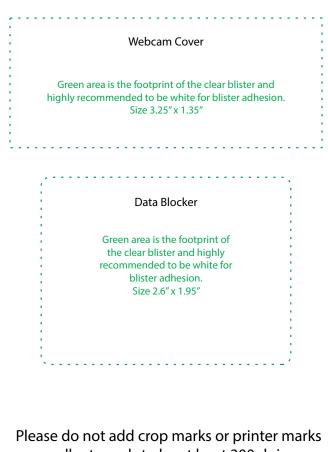

all art needs to be at least 300 dpi

BLUE LINE IS THE SAFETY LINE - 4.75"x6.75"

### RED LINE IS THE CUT LINE - 5"x7"

BEYOND THE RED LINE IS BLEED - THIS WILL BE TRIMMED OFF 5.25"x7.25"

BLEED