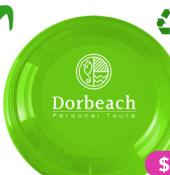

\$2.10 \$1.79

28 oz USA Made

Sale: \$1.59/ea (was \$2.05/ea)

**Recycled 2-Tone Adult Sunglasses** Sale: as low as \$2.10/ea **Recycled Adult Sunglasses** Sale: as low as \$1.79/ea

**Recycled USA** Made 9" Frisbee Sale: \$0.84/ea (was \$1.20/ea)

\$0.84

21 oz Bamboo Loop Top **Stainless Steel Tumbler** Sale: \$14.85/ea (was \$17.25/ea)

Women's & **Men's Recycled** Lightweight Packable Jacket Sale: \$49.50/ea (was \$68.37/ea)

**Reusable Cotton Face Mask** with Adjustable Straps Sale: \$2.30/ea (was \$2.85/ea)