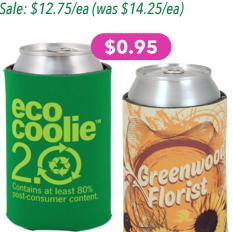

**Wooden Window Box Planter Kit** Sale: \$12.75/ea (was \$14.25/ea)

**Recycled Scuba Eco Coolie** Sale: \$0.95/ea (was \$1.40/ea) **Full Color Recycled Scuba Eco Coolie** Sale: \$1.74/ea (was \$2.40/ea)