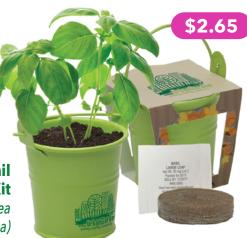

Click on picture to order now! Set up and shipping not included in sale price. Expires 6/30/2021

**Recycled** \$13.25 **Lunch Tote** (was \$16.74/ea)

**Insulated Cooler** Sale: \$13.25/ea

**Mini Pail Planting Kit** 

Sale: \$2.65/ea (was \$3.06/ea)

Sale: \$30.95/ea (was \$37.95/ea)

**Bamboo Planter Kit** Sale: \$3.20/ea (was \$3.75/ea)

**Reusable Recycled Sandwich & Snack Bags** Sale: \$2.65/ea (was \$3.35/ea)

Spring Specials