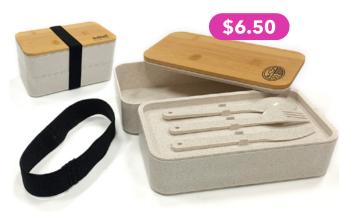

**Wheat Straw Bento Box with Utensils and Bamboo Lid** Sale: \$6.50/ea (was \$7.39/ea)

11" x 15" Recycled Cotton Tote Sale: \$4.75/ea (was \$6.75/ea)

16 oz USA Made Recycled **Sport Water Bottle** Sale: \$0.94/ea (was \$1.30/ea)