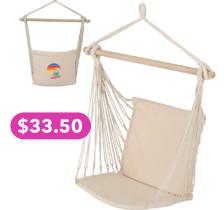

\$1.74

Click on picture to order now! Set up and shipping not included in sale price. Expires 6/30/2021.

**Natural Cotton Padded Hammock Swing** Sale: \$33.50/ea (was \$43.62/ea)

**USA Made Tropical** Sunscreen/Lip Balm Set Sale: \$3.45/ea (was \$4.15/ea)