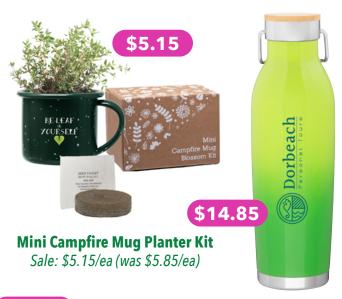

\$0.84

21 oz Bamboo Loop Top **Stainless Steel Tumbler** Sale: \$14.85/ea (was \$17.25/ea)

Women's & **Men's Recycled** Lightweight Packable Jacket Sale: \$49.50/ea (was \$68.37/ea)

**Reusable Cotton Face Mask** with Adjustable Straps Sale: \$2.30/ea (was \$2.85/ea)