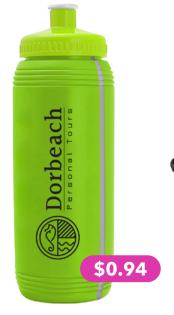

**Wheat Straw Bento Box with Utensils and Bamboo Lid** Sale: \$6.50/ea (was \$7.39/ea)

11" x 15" Recycled Cotton Tote Sale: \$4.75/ea (was \$6.75/ea)

16 oz USA Made Recycled **Sport Water Bottle** Sale: \$0.94/ea (was \$1.30/ea)