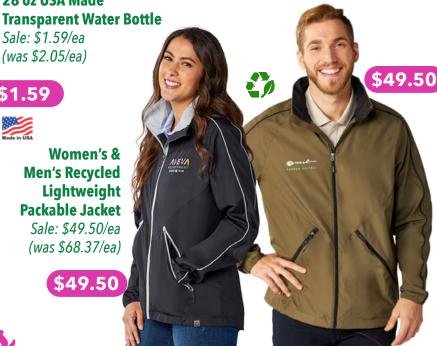

\$0.84

21 oz Bamboo Loop Top **Stainless Steel Tumbler** Sale: \$14.85/ea (was \$17.25/ea)

Women's & **Men's Recycled** Lightweight Packable Jacket Sale: \$49.50/ea (was \$68.37/ea)

**Reusable Cotton Face Mask** with Adjustable Straps Sale: \$2.30/ea (was \$2.85/ea)